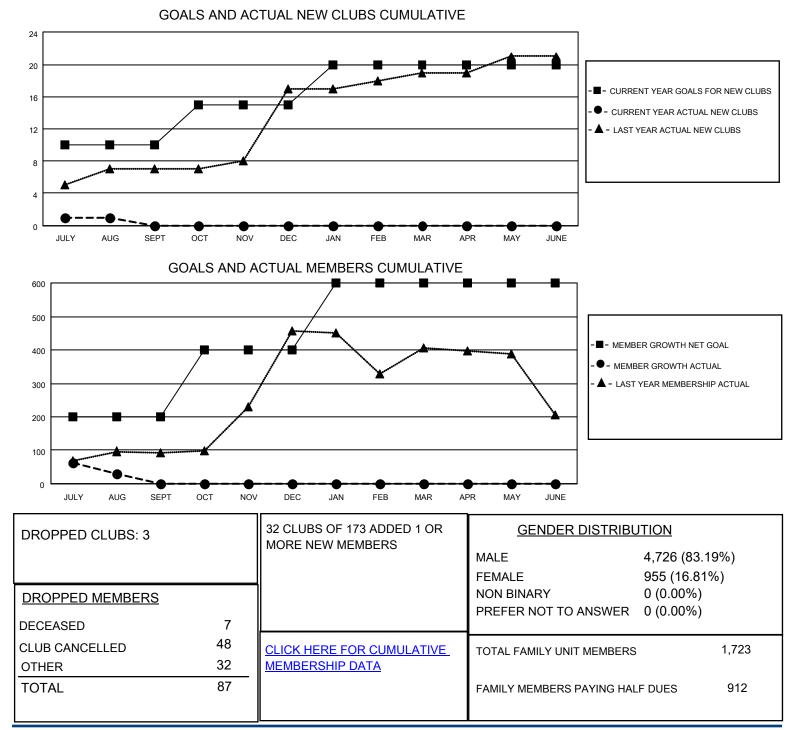

## LOCATION INDIA

District 318 D

Results as of: 8/31/2021

| Clubs                 |               |           |               | Members               |                       |                         |                                                    |
|-----------------------|---------------|-----------|---------------|-----------------------|-----------------------|-------------------------|----------------------------------------------------|
| RESULTS FOR 2021-2022 |               |           |               | RESULTS FOR 2021-2022 |                       |                         |                                                    |
| QUARTER               | NEW CLUB GOAL | NEW CLUBS | DROPPED CLUBS | QUARTER               | ER GROWTH NET<br>GOAL | MEMBER GROWTH<br>ACTUAL | DROPPED<br>MEMBERS ACTUAL<br>(including transfers) |
| JULY/AUG/SEPT         | 10            | 1         | 3             | JULY/AUG/SEPT         | 200                   | 123                     | 87                                                 |
| OCT/NOV/DEC           | 5             | 0         | 0             | OCT/NOV/DEC           | 200                   | 0                       | 0                                                  |
| JAN/FEB/MAR           | 5             | 0         | 0             | JAN/FEB/MAR           | 200                   | 0                       | 0                                                  |
| APR/MAY/JUNE          | 0             | 0         | 0             | APR/MAY/JUNE          | 0                     | 0                       | 0                                                  |